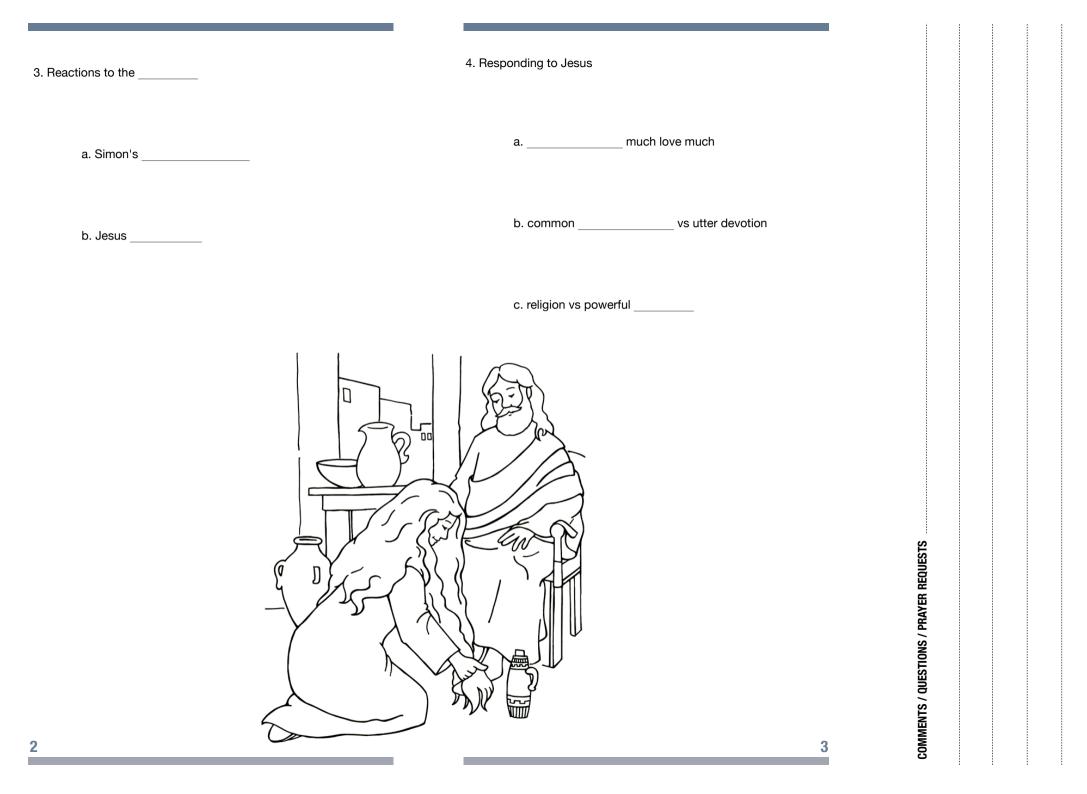

## Chew on this...

How do you feel about Jesus' response to the sinful woman?

ŀ.

## Why Sinners Love Jesus

Luke chapter 7 verses 36 to 50 Moussa Ghazal • 23-24 January 2021

1. Guess who's coming to dinner?

2. A \_\_\_\_\_\_ woman

a. \_\_\_\_\_ reputation

b. \_\_\_\_\_ shame

c. no

1