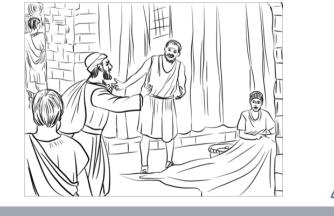

| The enemy became |  |
|------------------|--|
|                  |  |

| Nobody is | saving. |  |
|-----------|---------|--|

Conversion to Christ is the \_\_\_\_\_ backflip.

Saul had a deep

p for Christians.

Saul's ideology was

**Next Week's Bible Talk** Acts: Launching the Church - 8: A Clean Change for the Church Jodie McNeill • Acts 9:32-11:18

## Acts: Launching the Church 7: From Murderer to Missionary

Acts 9:1-31 Jodie McNeill • 7 and 8 September 2019

to do a backflip.

Changing your mind

It is often