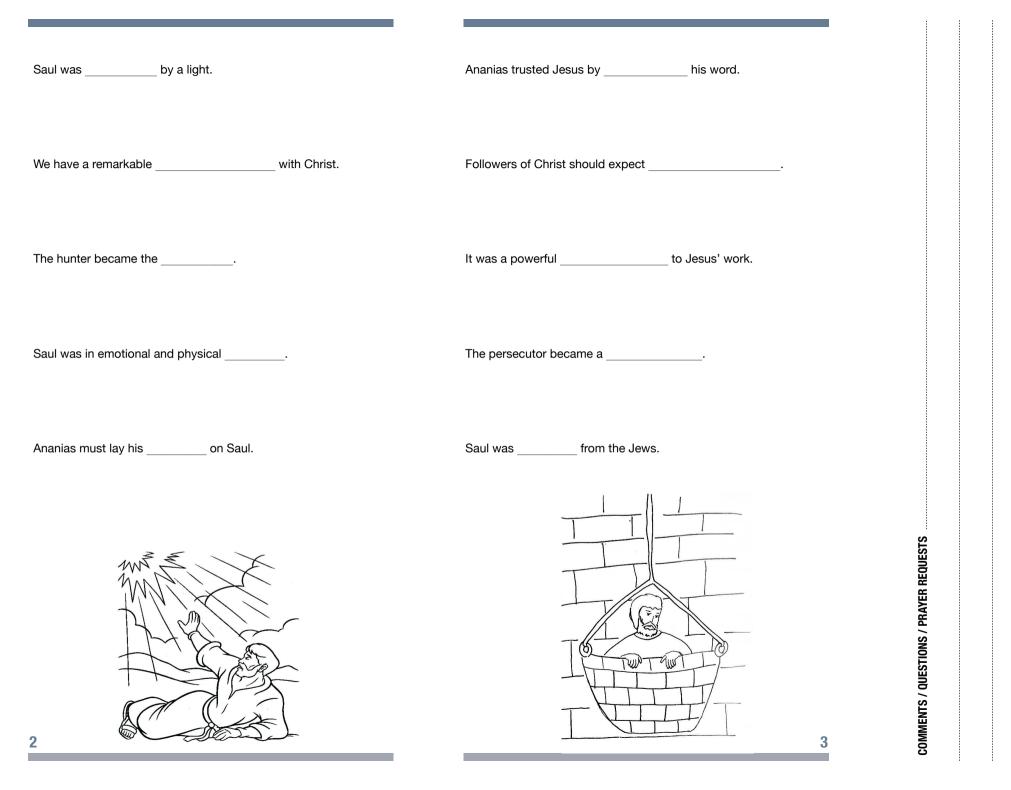

| The enemy became |  |
|------------------|--|
|                  |  |

| Nobody is | saving. |  |
|-----------|---------|--|

Conversion to Christ is the \_\_\_\_\_ backflip.

Saul had a deep

p for Christians.

Saul's ideology was

**Next Week's Bible Talk** Acts: Launching the Church - 8: A Clean Change for the Church Jodie McNeill • Acts 9:32-11:18

## Acts: Launching the Church 7: From Murderer to Missionary

Acts 9:1-31 Jodie McNeill • 7 and 8 September 2019

to do a backflip.

Changing your mind

It is often