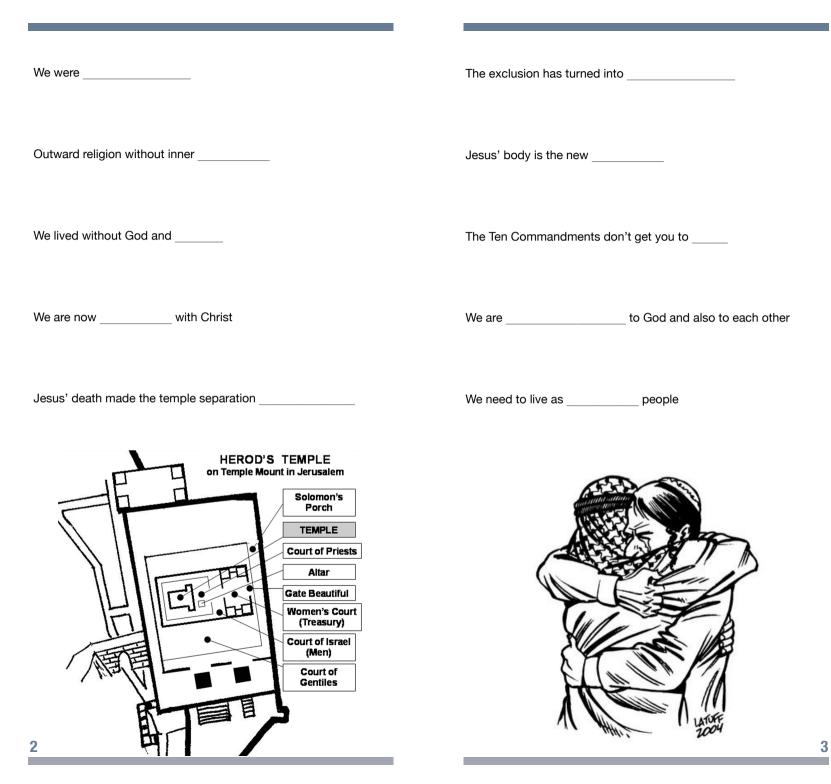

ter.                                                           |
| I'd like to help serve at church.                                                                      |
| I prayed today to become a Christian.                                                                  |

It's not 'do', it's '\_\_\_\_\_'

Our

\_\_\_\_\_ is from the first Good Friday



## Chew on this...

What difference does it make knowing Jews are reconciled with Gentiles?

**Next Weekend's Bible Talk** Ephesians: United With Christ- Jodie McNeill 7. Together in Christ - Ephesians 2:19-22

## Ephesians: United with Christ Talk 6: One New People

Ephesians chapter 2 verses 11 to 18 Jodie McNeill • 29-30 August 2020

Walls of hostility

Some \_\_\_\_\_ don't have a wall

The Jew and Gentile \_\_\_\_\_ ran deep





**COMMENTS / QUESTIONS / PRAYER REQUESTS**